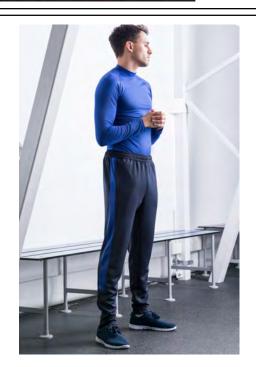

## **ADULTS' KNITTED TRACKSUIT PANTS**

100% Polyester Fabric:

Interlock

Weight: 250gsm XXS - 2XL Sizes:

Carton: 24

**Description:** • Slim leg

• Contrast colour side panels

· Zipped side pockets

• Elasticated waist with internal drawcord

• Ankle zips with zip guard and semi-

automatic lock zip sliders