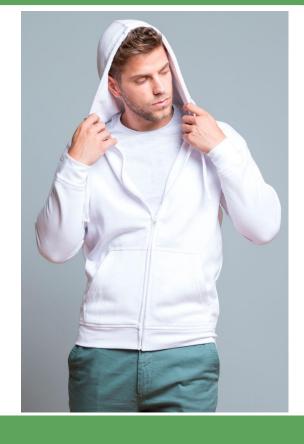

## **SWUAHOOD**

**Unisex hooded sweatshirt with full zipper cover and kangaroo pocket**. Available in 10 colors and from size XS to XXL. Because of its higher polyester composition, some of our customers use the **white sweatshirt to sublimate**.

#### Details:

- · Hooded sweatshirt.
- Dyed-to-match drawcord.
- Kissing zipper.
- · Pouch pocket for extra carry.
- Cuffs and bottom hem in 1x1 rib with elastane.
- 290 g/m² approx.
- 65% Polyester / 35% Cotton