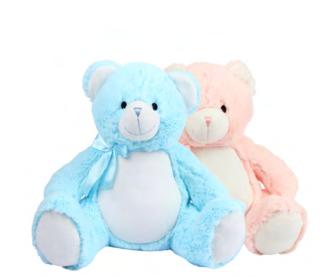

# MM556 ZIPPE NEW BABY BEAR

| Fabric:      | 100% Polyester Plush                                                                                                                                                            |
|--------------|---------------------------------------------------------------------------------------------------------------------------------------------------------------------------------|
|              | Plush Fur                                                                                                                                                                       |
| Weight:      |                                                                                                                                                                                 |
| Sizes:       | ONE                                                                                                                                                                             |
| Carton:      | 24                                                                                                                                                                              |
| Description: | <ul> <li>Coloured Bear with white panel detail, nose<br/>and paws</li> <li>Zip access on bottom</li> <li>Removable inner pad</li> <li>Suitable for direct decoration</li> </ul> |

## MM556 ZIPPE NEW BABY BEAR

### Pantone Guide:

| 651C | 691C |
|------|------|
| BLUE | PINK |