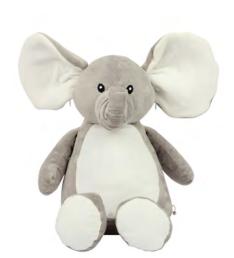

# MM558 ZIPPIE ELEPHANT

100% Polyester Plush Plush Fur Fabric:

Weight:

Sizes: ONE Carton: 24

• Suitable for direct decoration onto front **Description:** 

panel and ears

Zip acces at bottom and around both ears Removable inner pad

## **Garment Measurements:**

SUITABLE FOR ALL AGES

Notes:

|                    | ONE |
|--------------------|-----|
| Height - cms       | 46  |
| Tummy Embroidery   | 16  |
| Panel Width - cms  | 19  |
| Tummy Embroidery   | 17  |
| Panel Height - cms | 15  |
| Ears Embroidery    |     |
| Panel Width - cms  |     |
| Ears Embroiderv    |     |
|                    |     |