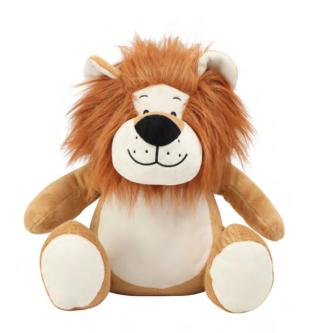

100% Polyester Plush Fabric:

ONE Sizes: Carton: 24

**Description:** • Soft plush Zippie Lion.

• Contrast feet, nose and horns.

• Sewn eyes and mouth. • Contrast mane and tail.

• White panel on tummy perfect for decoration.

• Zip access on base for direct access onto the tummy for decoration.

• Removable inner stuffing.

• Can be embroidered, printed and sublimation printed.

• Complies with EN71 European Toy

**Care Instructions:** 