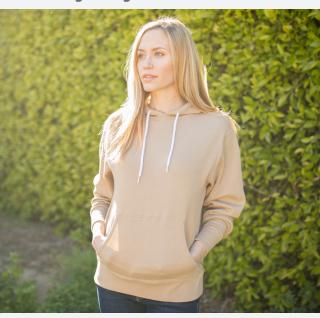

## **Unisex Lightweight Fitted Hooded Pullover**

Contrast is a key feature on our slim fit unisex hooded pullover with its standout white drawcord. We use premium ring-spun cotton to achieve a smooth and stable fabric surface for printing. It is finished with our quality construction, white plastic tipped round drawcord, nickel eyelets, and 1x1 ribbing at cuffs, waistband and pocket openings.

- Split stitch double needle sewing on all seams
- Twill neck tape
- Tear away neck label
- 1x1 ribbing at cuffs, waistband & pocket openings
- Nickel eyelets
- · Plastic tipped white round drawcord
- Slim unisex fit