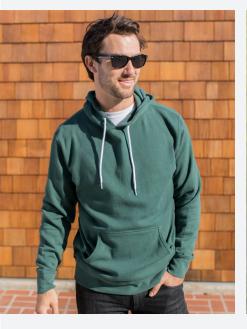

## **Unisex Lightweight Fitted Hooded Pullover**

Contrast is a key feature on our slim fit unisex hooded pullover with its standout white drawcord. We use premium ring-spun cotton to achieve a smooth and stable fabric surface for printing. It is finished with our quality construction, white plastic tipped round drawcord, nickel eyelets, and 1x1 ribbing at cuffs, waistband and pocket openings.

- Split stitch double needle sewing on all seams
- Twill neck tape
- Tear away neck label
- 1x1 ribbing at cuffs, waistband & pocket openings
- Nickel eyelets
- · Plastic tipped white round drawcord
- Slim unisex fit