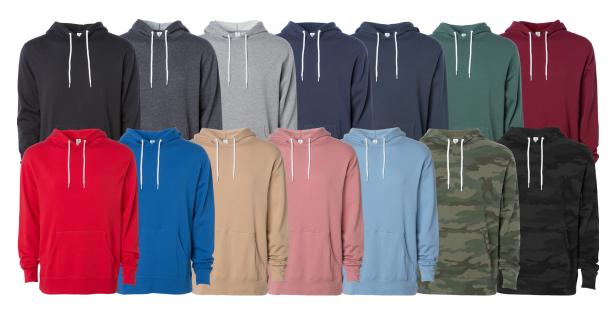

Black, Charcoal Heather, Gunmetal Heather, Classic Navy, Slate Blue, Alpine Green, Currant, Red, Cobalt, Sandstone, Dusty Rose, Misty Blue, Forest Camo, Black Camo