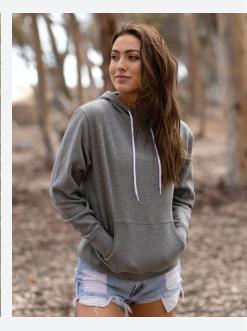

## **Unisex Lightweight Fitted Hooded Pullover**

Contrast is a key feature on our slim fit unisex hooded pullover with its standout white drawcord. We use premium ring-spun cotton to achieve a smooth and stable fabric surface for printing. It is finished with our quality construction, white plastic tipped round drawcord, nickel eyelets, and 1x1 ribbing at cuffs, waistband and pocket openings.

- Split stitch double needle sewing on all seams
- Twill neck tape
- Tear away neck label
- 1x1 ribbing at cuffs, waistband & pocket openings
- Nickel eyelets
- · Plastic tipped white round drawcord
- Slim unisex fit