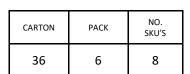

Metal eyelets secure 90cm self fabric waist tiesStyle match with PR130 'Calibre' Bib Apron

**Country of Origin** Bangladesh

**Carton Dimensions** 40cm x 60cm x 20cm

Carton Weight 15 kg approx.

VAT Code 6211 42 1000