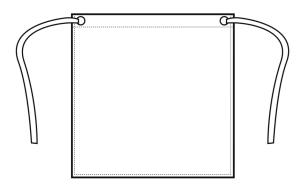

## **Fabric**

100% Heavy Cotton Canvas, 320gsm

Colours Black, Burgundy, Natural, Khaki, Silver, Dark Grey, Red, Navy

Sizes One size

Features - Mid-length waist apron measuring 50cm long by 70cm wide

- Heavyweight and durable

Metal eyelets secure 90cm self fabric waist tiesStyle match with PR130 'Calibre' Bib Apron

**Country of Origin** Bangladesh

**Carton Dimensions** 40cm x 60cm x 20cm

Carton Weight 15 kg approx.

VAT Code 6211 42 1000