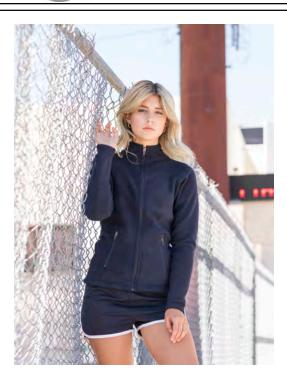

# SK028

| Fabric:      | 100% Polyester Microfleece                                                                                                                                                                                                                                                                                         |  |  |  |
|--------------|--------------------------------------------------------------------------------------------------------------------------------------------------------------------------------------------------------------------------------------------------------------------------------------------------------------------|--|--|--|
|              | Microfleece                                                                                                                                                                                                                                                                                                        |  |  |  |
| Weight:      | 200gsm                                                                                                                                                                                                                                                                                                             |  |  |  |
| Sizes:       | XS - 2XL                                                                                                                                                                                                                                                                                                           |  |  |  |
| Carton:      | 24                                                                                                                                                                                                                                                                                                                 |  |  |  |
| Description: | <ul> <li>Anti-pill, ultra soft, stretchy lightweight fleece</li> <li>Long line fitted shape</li> <li>Sporty side and underarm panels with<br/>flatlock stitching</li> <li>Shaped front and back yokes</li> <li>Twin-needle open cuffs and hem</li> <li>Zipped side pockets</li> <li>Matches Men's SF028</li> </ul> |  |  |  |

# SK028 MICROFLEECE