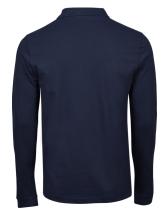

## LUXURY STRETCH LONG **SLEEVE POLO**

*Style 1406* 

Our luxury polo shirt with long sleeves. Like the short-sleeved model it is made from a cotton/elastane fabric that gives you excellent comfort and a perfect fitting. It features a tailored fit, a mini pique finish, and a flat knit collar with Lycra, and the sleeves are finished with low cut cuffs with elastane.

## **SPECIFICATIONS**

Navy

White

Flat knit collar with lycra // Mini pique // Tailored fit // Double preshrunk // Shoulder to shoulder neck tape // Clean finished placket // Long sleeves with cuff

215 gsm.

95% ringspun combed cotton-5% elastane. Mini pique

25/1 pcs.