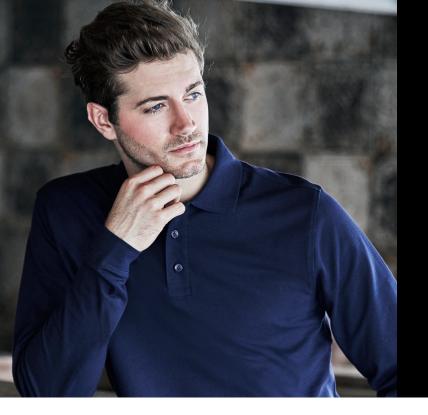

## LUXURY STRETCH LONG **SLEEVE POLO**

*Style 1406* 

Our luxury polo shirt with long sleeves. Like the short-sleeved model it is made from a cotton/elastane fabric that gives you excellent comfort and a perfect fitting. It features a tailored fit, a mini pique finish, and a flat knit collar with Lycra, and the sleeves are finished with low cut cuffs with elastane.

## **SPECIFICATIONS**

Navy

White

Flat knit collar with lycra // Mini pique // Tailored fit // Double preshrunk // Shoulder to shoulder neck tape // Clean finished placket // Long sleeves with cuff

215 gsm.

95% ringspun combed cotton-5% elastane. Mini pique

25/1 pcs.