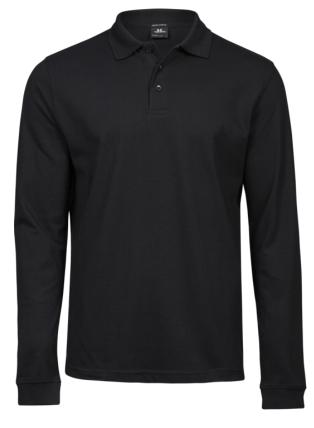

## LUXURY STRETCH LONG **SLEEVE POLO**

*Style 1406* 

Our luxury polo shirt with long sleeves. Like the short-sleeved model it is made from a cotton/elastane fabric that gives you excellent comfort and a perfect fitting. It features a tailored fit, a mini pique finish, and a flat knit collar with Lycra, and the sleeves are finished with low cut cuffs with elastane.

## **SPECIFICATIONS**

Navy

White

Flat knit collar with lycra // Mini pique // Tailored fit // Double preshrunk // Shoulder to shoulder neck tape // Clean finished placket // Long sleeves with cuff

215 gsm.

95% ringspun combed cotton-5% elastane. Mini pique

25/1 pcs.