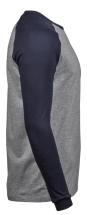

## **BASEBALL TEE**

*Style 5072* 

Our classic heavyweight Baseball Tee with curved raglan sleeves. It features a neck rib with Lycra, shoulder-to-shoulder neck taping, a fitted body, and sleeves with cuffs.

## SPECIFICATIONS

Heather/Black

White/Black

White/Navy

Tailored fit // Long fiber cotton // Double preshrunk // Self fabric collar // Raglan sleeves

185 gsm.

|   | 1        | ь 1 |
|---|----------|-----|
| 4 |          | ы   |
| 5 |          |     |
|   | 1        | - 1 |
| _ | <u> </u> | _   |