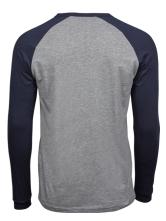

## **BASEBALL TEE**

*Style 5072* 

Our classic heavyweight Baseball Tee with curved raglan sleeves. It features a neck rib with Lycra, shoulder-to-shoulder neck taping, a fitted body, and sleeves with cuffs.

## SPECIFICATIONS

Heather/Black

White/Black

White/Navy

Tailored fit // Long fiber cotton // Double preshrunk // Self fabric collar // Raglan sleeves

185 gsm.

|   | 1        | ь 1 |
|---|----------|-----|
| 4 |          | ы   |
| 5 |          |     |
|   | 1        | - 1 |
| _ | <u> </u> | _   |