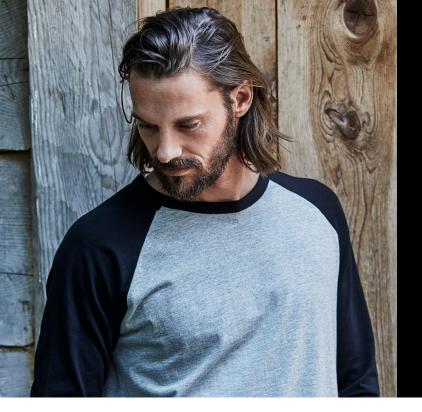

## **BASEBALL TEE**

*Style 5072* 

Our classic heavyweight Baseball Tee with curved raglan sleeves. It features a neck rib with Lycra, shoulder-to-shoulder neck taping, a fitted body, and sleeves with cuffs.

## SPECIFICATIONS

Heather/Black

White/Black

White/Navy

Tailored fit // Long fiber cotton // Double preshrunk // Self fabric collar // Raglan sleeves

185 gsm.

|   | 1        | ь 1 |
|---|----------|-----|
| 4 |          | ы   |
| 5 |          |     |
|   | 1        | - 1 |
| _ | <u> </u> | _   |