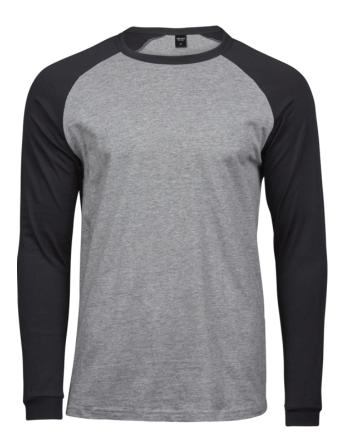

## **BASEBALL TEE**

*Style 5072* 

Our classic heavyweight Baseball Tee with curved raglan sleeves. It features a neck rib with Lycra, shoulder-to-shoulder neck taping, a fitted body, and sleeves with cuffs.

## SPECIFICATIONS

Heather/Black

White/Black

White/Navy

Tailored fit // Long fiber cotton // Double preshrunk // Self fabric collar // Raglan sleeves

185 gsm.

|   | 1        | ь 1 |
|---|----------|-----|
| 4 |          | ы   |
| 5 |          |     |
|   | 1        | - 1 |
| _ | <u> </u> | _   |