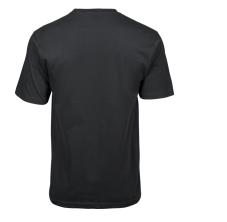

## SOF TEE

## *Style 8000*

Our iconic heavyweight tee in an updated fit. The Sof Tee have been produced for more than 25 years. It is made from long-fibre ringspun 185 gsm combed cotton and features a two-layer neck rib with Lycra. This tee is excellent for both printing and embroidery.

## **SPECIFICATIONS**

Dark Olive Powder Grey Azure Black Dark Green Dark Grey Deep Red **Heather Grey** Indigo Light Blue Navy Olive

2 layer collar with lycra // Shoulder to shoulder neck tape // Double stitched // Double preshrunk cotton //