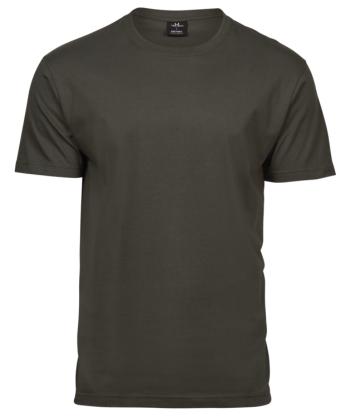

## SOF TEE

## *Style 8000*

Our iconic heavyweight tee in an updated fit. The Sof Tee have been produced for more than 25 years. It is made from long-fibre ringspun 185 gsm combed cotton and features a two-layer neck rib with Lycra. This tee is excellent for both printing and embroidery.

## **SPECIFICATIONS**

Dark Olive Powder Grey Azure Black Dark Green Dark Grey Deep Red **Heather Grey** Indigo Light Blue Navy Olive

2 layer collar with lycra // Shoulder to shoulder neck tape // Double stitched // Double preshrunk cotton //