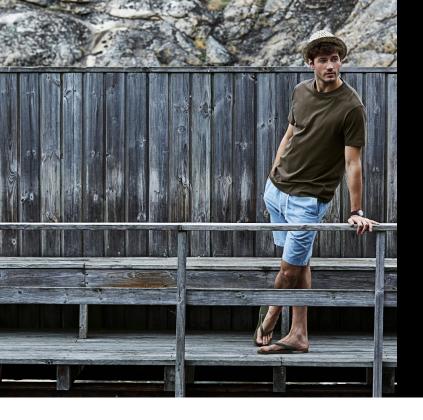

## SOF TEE

## *Style 8000*

Our iconic heavyweight tee in an updated fit. The Sof Tee have been produced for more than 25 years. It is made from long-fibre ringspun 185 gsm combed cotton and features a two-layer neck rib with Lycra. This tee is excellent for both printing and embroidery.