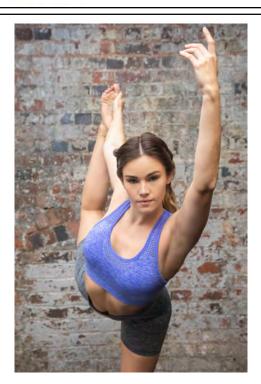

**Fabric:** 60% Nylon, 32% Polyester, 8% Elastane

Single Jersey Tubular

 Weight:
 265gsm

 Sizes:
 XS - L

 Carton:
 0

**Description:** • Removable padded cups

Racer back

• Low impact support

• Self-fabric mesh inserts on front straps, front

V insert racer back panel
• Seamless knit for comfort

• Tear-out label